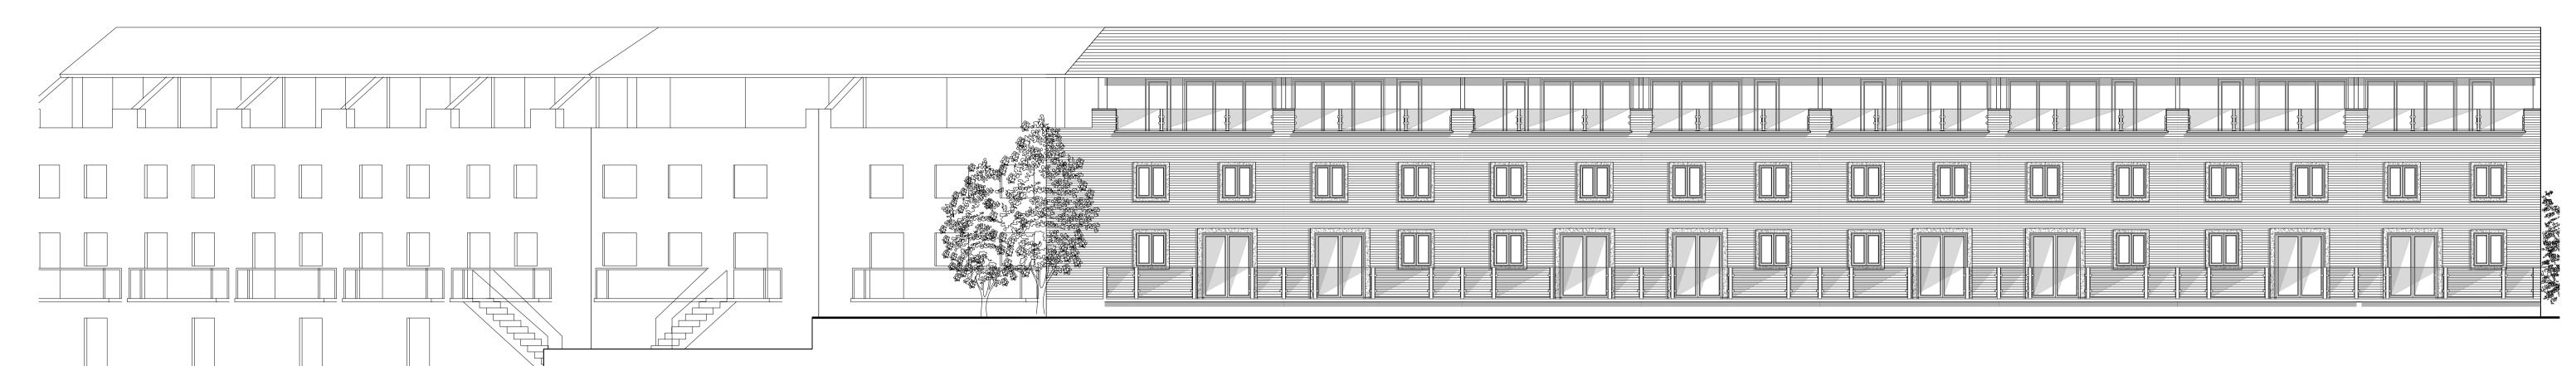

This drawing is copyright.

**ELEVATION 107 (NORTH)** 

**ELEVATION 108 (SOUTH)** 

BLOCK J

| NEW PLOT STYLES                                            |                                              |                                                                                     | 22/02/19 DP           |
|------------------------------------------------------------|----------------------------------------------|-------------------------------------------------------------------------------------|-----------------------|
| NEW PAGE LAYOUT                                            |                                              |                                                                                     | 29/01/19 DP           |
| NEW ELEVATION DETAILS                                      |                                              |                                                                                     | 15/12/18DP            |
| Description                                                |                                              |                                                                                     | Date Init             |
| PF                                                         | RIME                                         | MERIC<br>Architects and struct                                                      | IAN<br>ural engineers |
| nd Floor<br>Ganton Street<br>on W1F 7QZ<br>⊉prime-meridian | T 020 7494 3522<br>F 020 7494 3533<br>.co.uk | The Priory, Draycott I<br>Shepton Mallet<br>Somerset BA4 5HS<br>www.prime-meridian. | F 01749 34 66         |
| ient:                                                      | WESTWO                                       | OOD WILS                                                                            | ON LTD.               |
| oject:                                                     | WESTWO<br>LINTHWA                            | OOD MILL<br>AITE                                                                    |                       |
| tle:                                                       |                                              | J - ELEVA <sup>-</sup><br>SIDE) NOF                                                 |                       |
| : OCTOBER                                                  | '18                                          |                                                                                     |                       |
| e: 1:100@A1<br>vn: DP                                      |                                              |                                                                                     |                       |
| ).                                                         | 538.02                                       | 2/PLA1                                                                              | 6 C                   |
|                                                            |                                              |                                                                                     |                       |