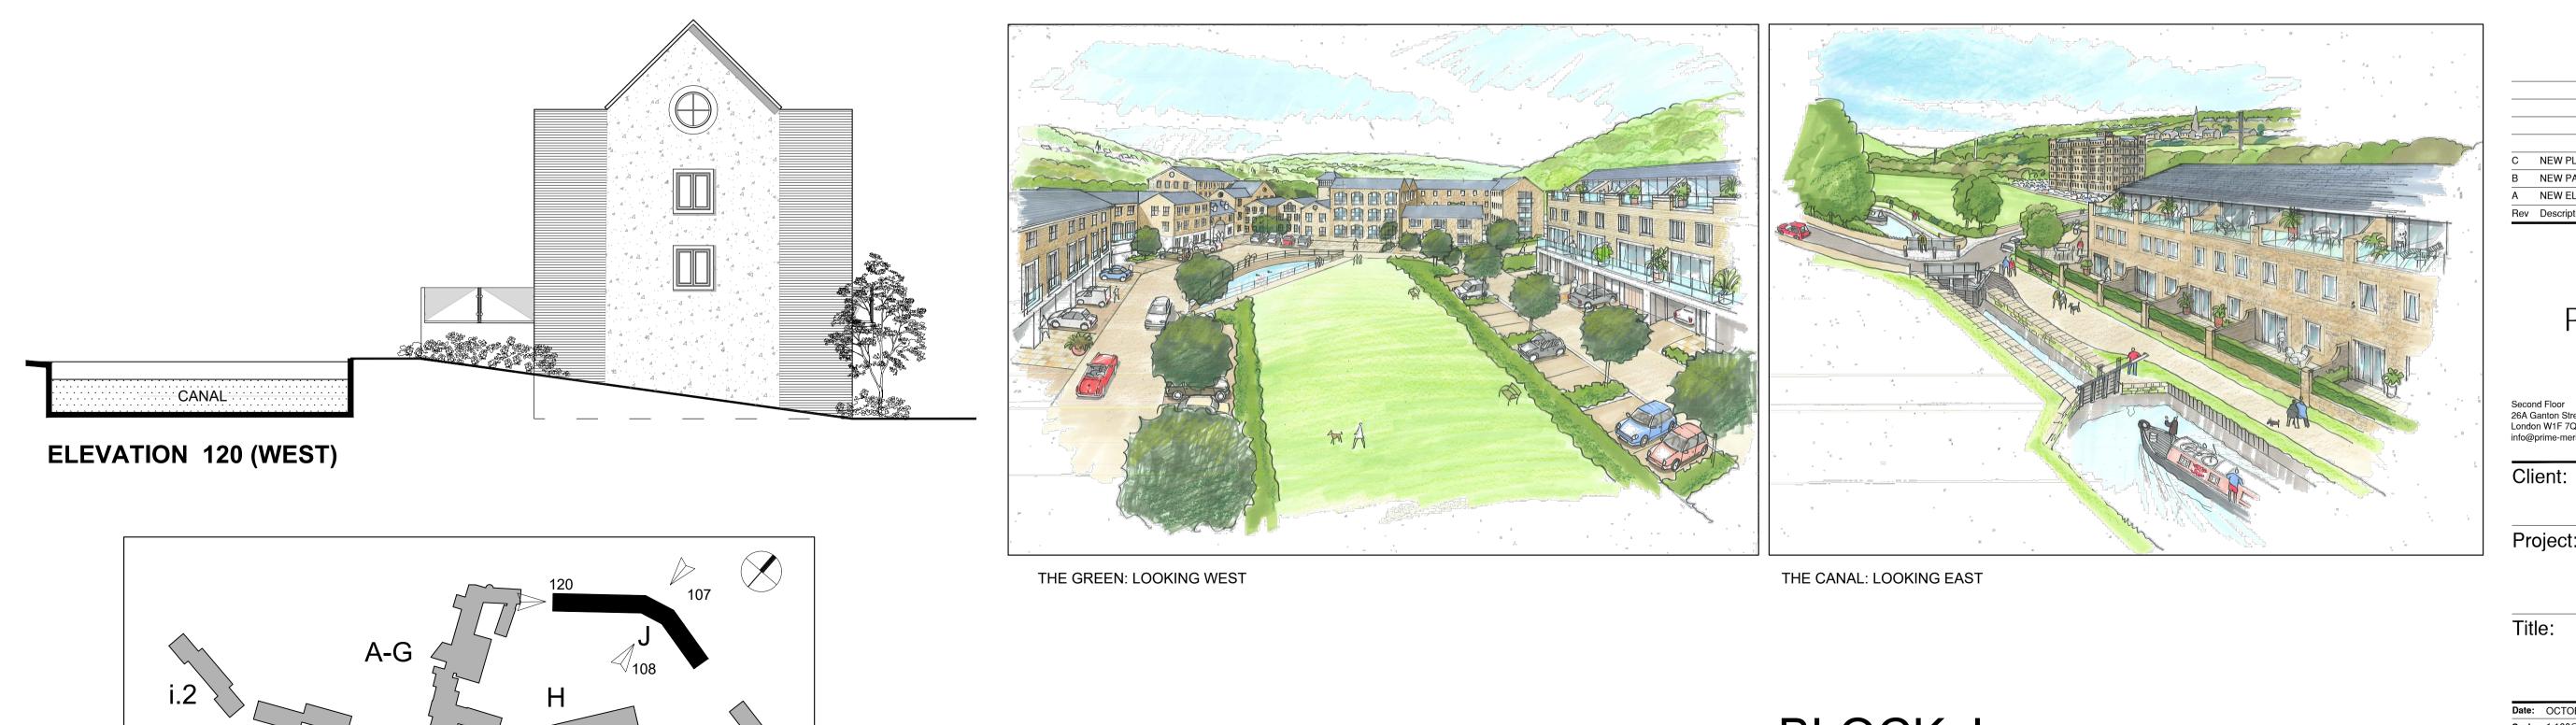

This drawing is copyright.

**ELEVATION 107 (NORTH)** 

**ELEVATION 108 (SOUTH)** 

BLOCK J

| NEW PLOT STYLES                                            |                                              |                                                                                     | 22/02/19 DP           |
|------------------------------------------------------------|----------------------------------------------|-------------------------------------------------------------------------------------|-----------------------|
| NEW PAGE LAYOUT                                            |                                              |                                                                                     | 29/01/19 DP           |
| NEW ELEVATION DETAILS                                      |                                              |                                                                                     | 15/12/18DP            |
| Description                                                |                                              |                                                                                     | Date Init             |
| PF                                                         | RIME                                         | MERIC<br>Architects and struct                                                      | IAN<br>ural engineers |
| nd Floor<br>Ganton Street<br>on W1F 7QZ<br>⊉prime-meridian | T 020 7494 3522<br>F 020 7494 3533<br>.co.uk | The Priory, Draycott I<br>Shepton Mallet<br>Somerset BA4 5HS<br>www.prime-meridian. | F 01749 34 66         |
| ient:                                                      | WESTWO                                       | OOD WILS                                                                            | ON LTD.               |
| oject:                                                     | WESTWO<br>LINTHWA                            | OOD MILL<br>AITE                                                                    |                       |
| tle:                                                       |                                              | J - ELEVA <sup>-</sup><br>SIDE) NOF                                                 |                       |
| : OCTOBER                                                  | '18                                          |                                                                                     |                       |
| e: 1:100@A1<br>vn: DP                                      |                                              |                                                                                     |                       |
| ).                                                         | 538.02                                       | 2/PLA1                                                                              | 6 C                   |
|                                                            |                                              |                                                                                     |                       |