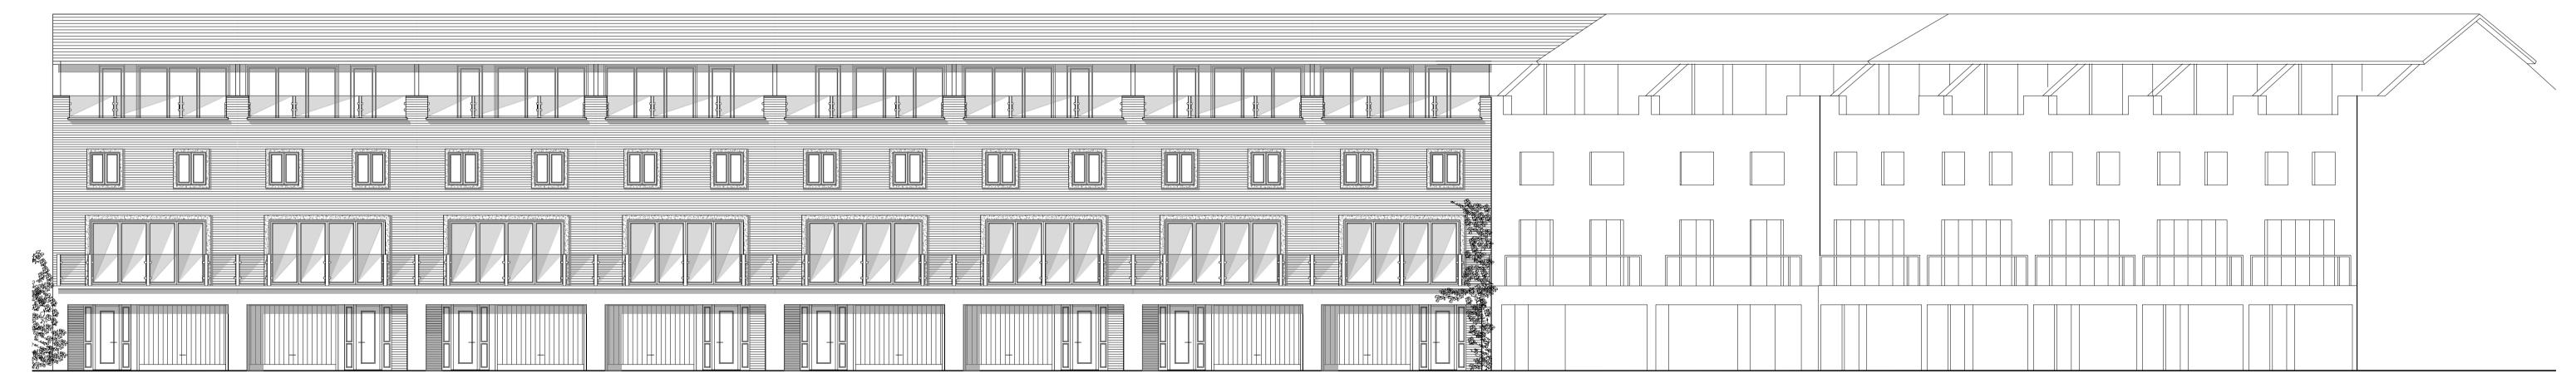

This drawing is copyright.

**ELEVATION 107 (NORTH)** 

**ELEVATION 108 (SOUTH)** 

BLOCK J

| NEW PLOT STYLES                                            |                                              |                                                                                     | 22/02/19 DP           |
|------------------------------------------------------------|----------------------------------------------|-------------------------------------------------------------------------------------|-----------------------|
| NEW PAGE LAYOUT                                            |                                              |                                                                                     | 29/01/19 DP           |
| NEW ELEVATION DETAILS                                      |                                              |                                                                                     | 15/12/18DP            |
| Description                                                |                                              |                                                                                     | Date Init             |
| PF                                                         | RIME                                         | MERIC<br>Architects and struct                                                      | IAN<br>ural engineers |
| nd Floor<br>Ganton Street<br>on W1F 7QZ<br>⊉prime-meridian | T 020 7494 3522<br>F 020 7494 3533<br>.co.uk | The Priory, Draycott I<br>Shepton Mallet<br>Somerset BA4 5HS<br>www.prime-meridian. | F 01749 34 66         |
| ient:                                                      | WESTWO                                       | OOD WILS                                                                            | ON LTD.               |
| oject:                                                     | WESTWO<br>LINTHWA                            | OOD MILL<br>AITE                                                                    |                       |
| tle:                                                       |                                              | J - ELEVA <sup>-</sup><br>SIDE) NOF                                                 |                       |
| : OCTOBER                                                  | '18                                          |                                                                                     |                       |
| e: 1:100@A1<br>vn: DP                                      |                                              |                                                                                     |                       |
| ).                                                         | 538.02                                       | 2/PLA1                                                                              | 6 C                   |
|                                                            |                                              |                                                                                     |                       |