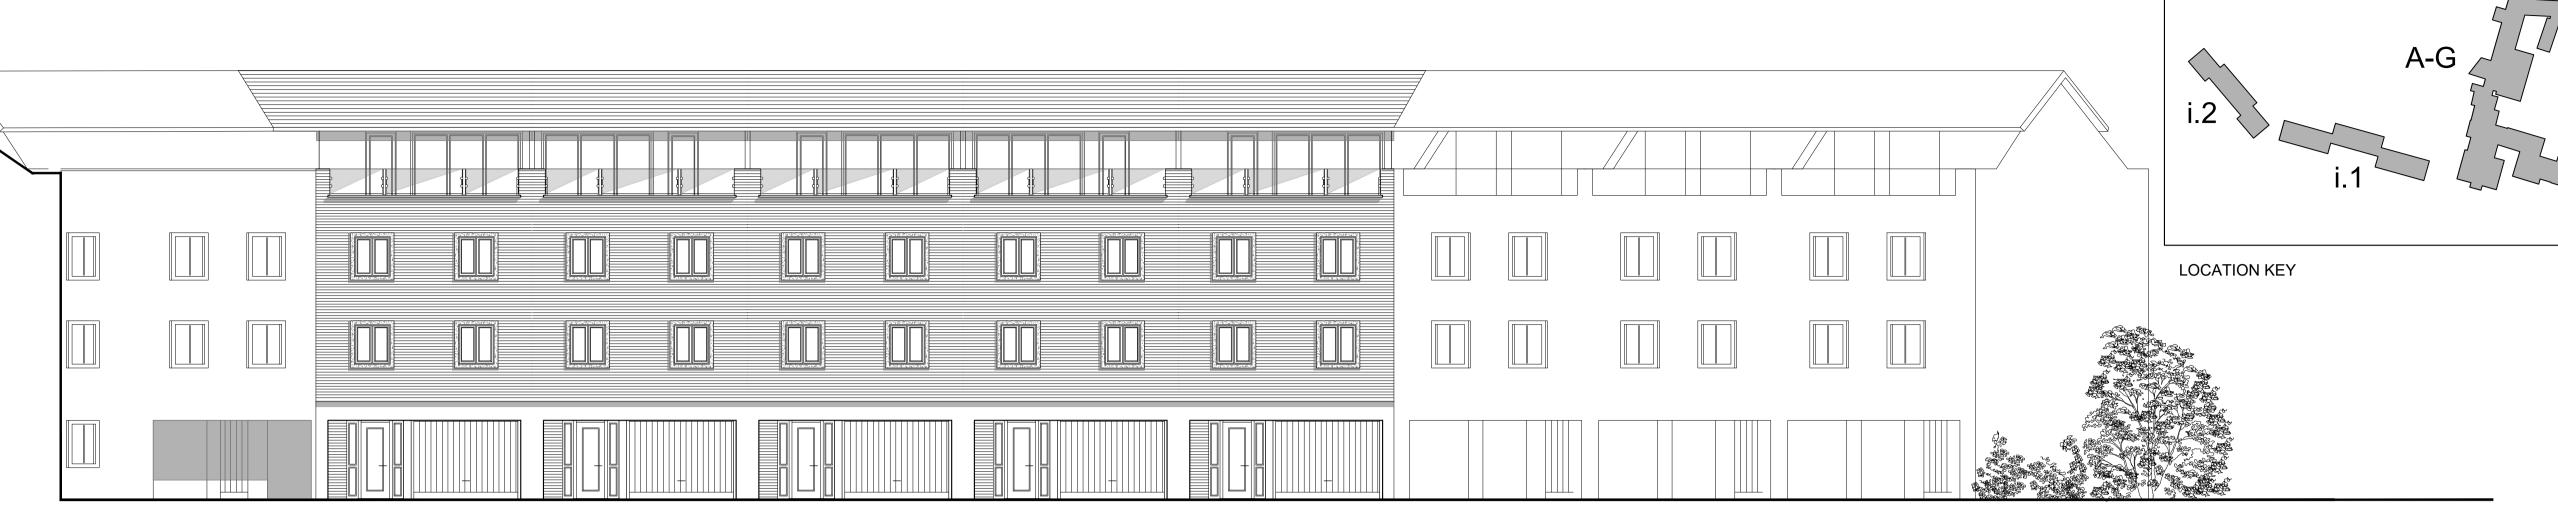

**ELEVATION 110 (NORTH)** 

**ELEVATION 105 (SOUTH)** 

**ELEVATION 123 (WEST)** 

SETTLING POND FROM LOWER WESTWOOD LANE

| D   | NEW INTERNAL LAYOUT  | 30/01/20 DP |
|-----|----------------------|-------------|
| С   | NEW PLOT STYLES      | 22/02/19 DP |
| В   | NEW PAGE LAYOUT      | 30/01/19 DP |
| A   | NEW ELEVATION DETAIL | 15/12/18DP  |
| Rev | Description          | Date Initia |

**BLOCK K** 

| Client: | WESTWOOD | WIL | SON | L | TD |
|---------|----------|-----|-----|---|----|

| Project: | <b>WESTWOOD MILL</b> |
|----------|----------------------|
|          | LINTHWAITE           |

| Γitle: | BLOCK K                       |
|--------|-------------------------------|
|        | <b>ELEVATIONS SOUTH &amp;</b> |
|        | NORTH                         |

| Date:  | OCTOBER  | '18          |   |
|--------|----------|--------------|---|
| Scale: | 1:100@A1 |              |   |
| Drawn: | DP       |              |   |
| No.    |          | 538.02/PLA20 | D |