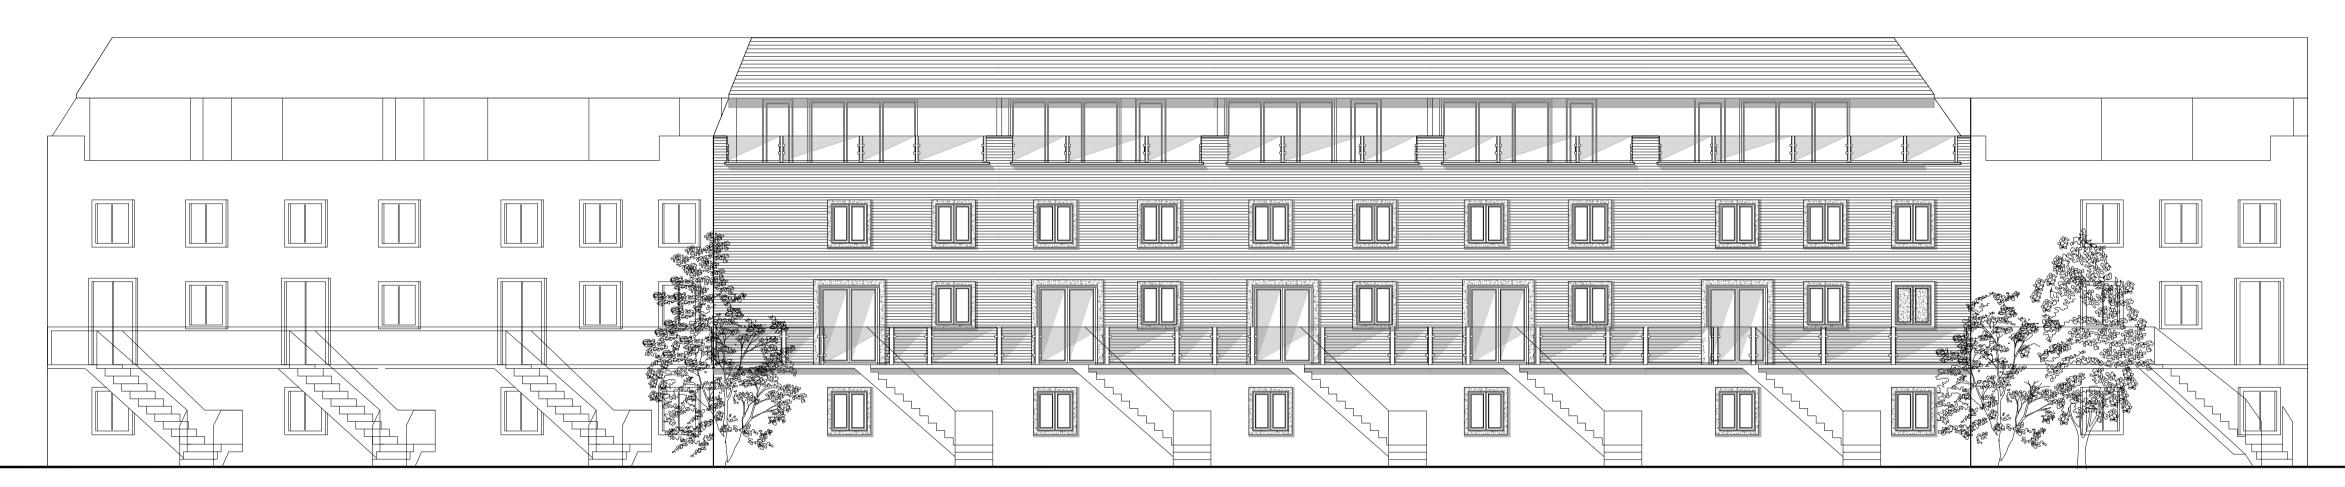

**ELEVATION 110 (NORTH)** 

**ELEVATION 105 (SOUTH)** 

**ELEVATION 123 (WEST)** 

SETTLING POND FROM LOWER WESTWOOD LANE

| D   | NEW INTERNAL LAYOUT  | 30/01/20 DP |
|-----|----------------------|-------------|
| С   | NEW PLOT STYLES      | 22/02/19 DP |
| В   | NEW PAGE LAYOUT      | 30/01/19 DP |
| A   | NEW ELEVATION DETAIL | 15/12/18DP  |
| Rev | Description          | Date Initia |

**BLOCK K** 

| Client: | WESTWOOD | WIL | SON | L | TD |
|---------|----------|-----|-----|---|----|

| Project: | <b>WESTWOOD MILL</b> |
|----------|----------------------|
|          | LINTHWAITE           |

| Γitle: | BLOCK K                       |
|--------|-------------------------------|
|        | <b>ELEVATIONS SOUTH &amp;</b> |
|        | NORTH                         |

| Date:  | OCTOBER  | '18          |   |
|--------|----------|--------------|---|
| Scale: | 1:100@A1 |              |   |
| Drawn: | DP       |              |   |
| No.    |          | 538.02/PLA20 | D |