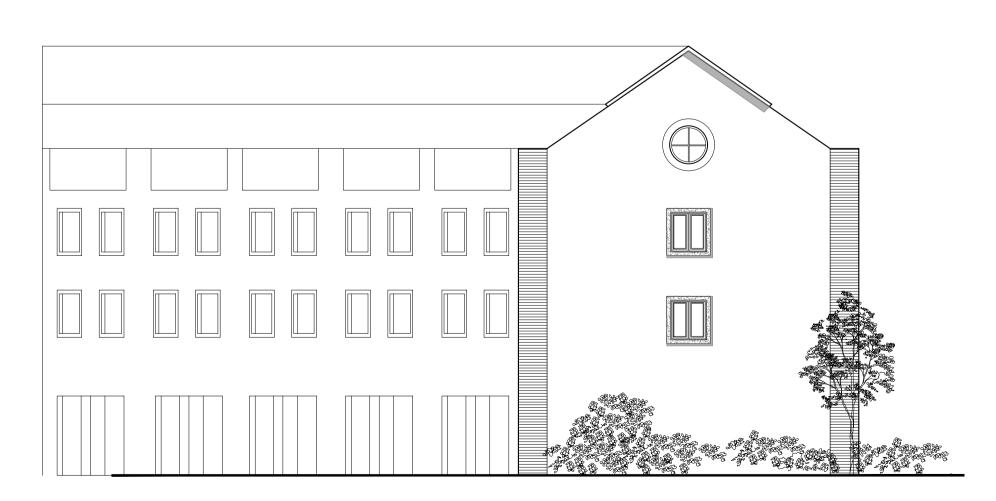

**ELEVATION 110 (NORTH)** 

**ELEVATION 105 (SOUTH)** 

**ELEVATION 123 (WEST)** 

SETTLING POND FROM LOWER WESTWOOD LANE

| D   | NEW INTERNAL LAYOUT  | 30/01/20 DP |
|-----|----------------------|-------------|
| С   | NEW PLOT STYLES      | 22/02/19 DP |
| В   | NEW PAGE LAYOUT      | 30/01/19 DP |
| A   | NEW ELEVATION DETAIL | 15/12/18DP  |
| Rev | Description          | Date Initia |

**BLOCK K** 

| Client: | WESTWOOD | WIL | SON | L | TD |
|---------|----------|-----|-----|---|----|

| Project: | <b>WESTWOOD MILL</b> |
|----------|----------------------|
|          | LINTHWAITE           |

| Γitle: | BLOCK K                       |
|--------|-------------------------------|
|        | <b>ELEVATIONS SOUTH &amp;</b> |
|        | NORTH                         |

| Date:  | OCTOBER  | '18          |   |
|--------|----------|--------------|---|
| Scale: | 1:100@A1 |              |   |
| Drawn: | DP       |              |   |
| No.    |          | 538.02/PLA20 | D |