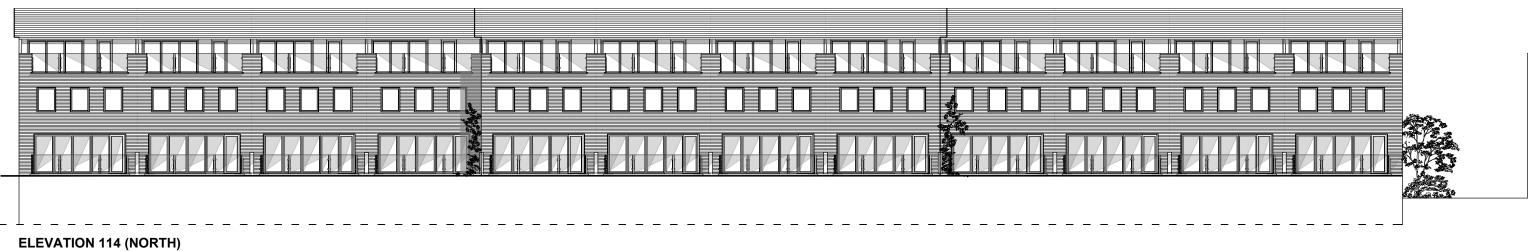

ELEVATION 102 (SOUTH)

ELEVATION 117 (EAST)

ELEVATION 118 (WEST)

BLOCK i (PHASE 1)

VISUAL BLOCK i (PHASE 1)

| B NEW PLO                                                                | T STYLES                    | 22/02/19 DP              |
|--------------------------------------------------------------------------|-----------------------------|--------------------------|
| A NEW PAG                                                                | E LAYOUT                    | 29/01/19 DP              |
| Rev Description                                                          | n                           | Date Initia              |
| Ρ                                                                        |                             | DIAN<br>ctural engineers |
| Second Floor<br>26A Ganton Street<br>London W1F 7QZ<br>info@prime-meridi | Somerset BA4 5HS            | F 01749 34 66 7          |
| Client:                                                                  | WESTWOOD WILS               | SON LTD.                 |
| Project:                                                                 | WESTWOOD MILL<br>LINTHWAITE | -                        |
| Title:                                                                   | ELEVATIONS<br>BLOCK I(1)    |                          |
|                                                                          | -R '18                      |                          |
| Date: OCTOBE<br>Scale: 1:100@A<br>Drawn: DP                              |                             |                          |