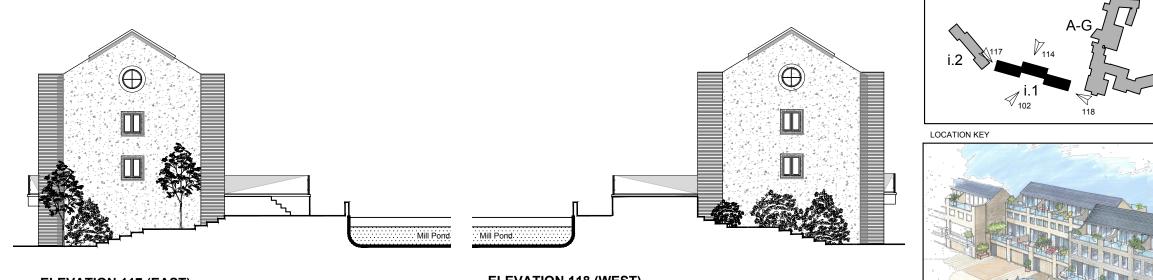

ELEVATION 102 (SOUTH)

ELEVATION 117 (EAST)

ELEVATION 118 (WEST)

BLOCK i (PHASE 1)

VISUAL BLOCK i (PHASE 1)

| B NEW PLO                                                                | T STYLES                    | 22/02/19 DP              |
|--------------------------------------------------------------------------|-----------------------------|--------------------------|
| A NEW PAG                                                                | E LAYOUT                    | 29/01/19 DP              |
| Rev Description                                                          | n                           | Date Initia              |
| Ρ                                                                        |                             | DIAN<br>ctural engineers |
| Second Floor<br>26A Ganton Street<br>London W1F 7QZ<br>info@prime-meridi | Somerset BA4 5HS            | F 01749 34 66 7          |
| Client:                                                                  | WESTWOOD WILS               | SON LTD.                 |
| Project:                                                                 | WESTWOOD MILL<br>LINTHWAITE | -                        |
| Title:                                                                   | ELEVATIONS<br>BLOCK I(1)    |                          |
|                                                                          | -R '18                      |                          |
| Date: OCTOBE<br>Scale: 1:100@A<br>Drawn: DP                              |                             |                          |