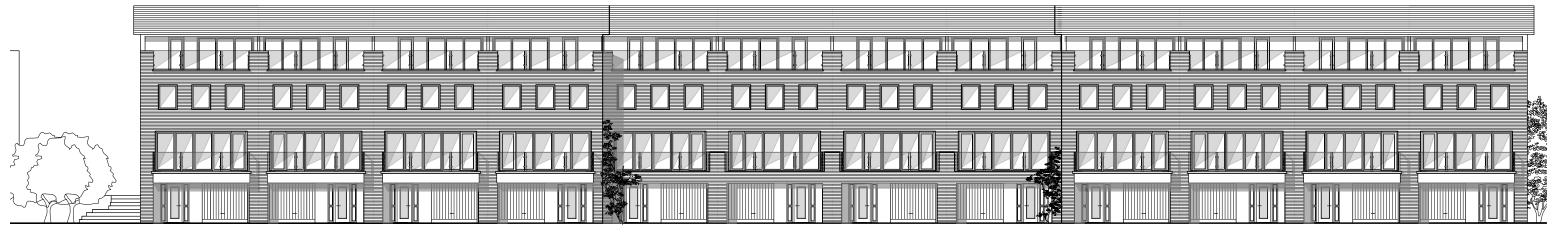

ELEVATION 102 (SOUTH)

ELEVATION 117 (EAST)

ELEVATION 118 (WEST)

BLOCK i (PHASE 1)

VISUAL BLOCK i (PHASE 1)

| B NEW PLO                                                                | T STYLES                    | 22/02/19 DP              |
|--------------------------------------------------------------------------|-----------------------------|--------------------------|
| A NEW PAG                                                                | E LAYOUT                    | 29/01/19 DP              |
| Rev Description                                                          | n                           | Date Initia              |
| Ρ                                                                        |                             | DIAN<br>ctural engineers |
| Second Floor<br>26A Ganton Street<br>London W1F 7QZ<br>info@prime-meridi | Somerset BA4 5HS            | F 01749 34 66 7          |
| Client:                                                                  | WESTWOOD WILS               | SON LTD.                 |
| Project:                                                                 | WESTWOOD MILL<br>LINTHWAITE | -                        |
| Title:                                                                   | ELEVATIONS<br>BLOCK I(1)    |                          |
|                                                                          | -R '18                      |                          |
| Date: OCTOBE<br>Scale: 1:100@A<br>Drawn: DP                              |                             |                          |